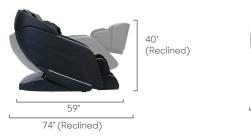

man hands, from your neck and shoulders to your glutes.

- Intelligent voice command + control
- Total Sole Reflexology with triple shiatsu rollers per foot.
- Complete Calf™ Kneading + Oscillating calf massage
- Premium Bluetooth Speakers with onboard Nature Sounds
- 13 fully automatic programs
- MyMassage™ memory programs
- Full manual control including air intensity, foot roller on/off and targeted zone massage mapping
- One touch Zero Gravity mode to relieve spinal presssure

Oscillating Calf

- Heat in the Lumbar and Back Mechanism to warm up muscles for enhanced massage
- Chromotherapy lights
- USB charging port









MyMassage™ Intelligent Voice Memory Programs Command + Control

#### Massage Regions

Mechanism

Intense



Ideal Height & Weight



### **Product Specifications**





## SHARPER IMAGE'

#### 888-894-9150 www.sharperimagemassagechairs.com