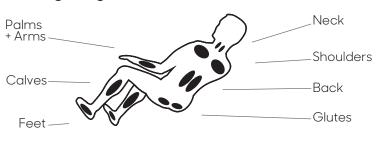

#### **Features**

- 4D Back Massage Mechanism mimics the movement of human hands, from your neck and shoulders to your glutes.

- Intelligent voice command + control
- Total Sole Reflexology with triple shiatsu rollers per foot.
- Complete Calf™ Kneading + Oscillating calf massage
- Premium Bluetooth Speakers with onboard Nature Sounds
- 13 fully automatic programs
- MyMassage™ memory programs
- Full manual control including air intensity, foot roller on/off and targeted zone massage mapping
- One touch Zero Gravity mode to relieve spinal presssure

#### Massage Regions

Mechanism

Intense

Ideal Height & Weight