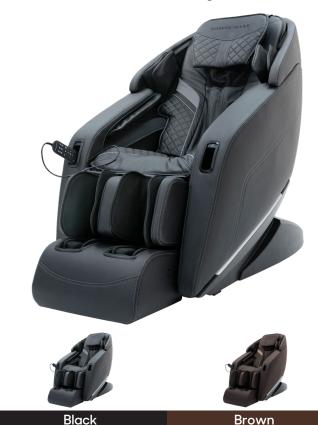

# Sharper Image Axis<sup>™</sup> 4D Massage Chair

Black Gentle Moderate 13 Auto Programs **Intensity Range** 

| ŵ Home                                                                                                                                                                                                                                                                                                                                                                                                                                                                                                                                                                                                                                                                                                                                                                                                                                                                                                                                                                                                                                                                            | Back Mechanism        | Track Type/Length             |
|-----------------------------------------------------------------------------------------------------------------------------------------------------------------------------------------------------------------------------------------------------------------------------------------------------------------------------------------------------------------------------------------------------------------------------------------------------------------------------------------------------------------------------------------------------------------------------------------------------------------------------------------------------------------------------------------------------------------------------------------------------------------------------------------------------------------------------------------------------------------------------------------------------------------------------------------------------------------------------------------------------------------------------------------------------------------------------------|-----------------------|-------------------------------|
| Auto Program                                                                                                                                                                                                                                                                                                                                                                                                                                                                                                                                                                                                                                                                                                                                                                                                                                                                                                                                                                                                                                                                      |                       | - /                           |
| 👍 Manual Program                                                                                                                                                                                                                                                                                                                                                                                                                                                                                                                                                                                                                                                                                                                                                                                                                                                                                                                                                                                                                                                                  |                       |                               |
| (6) Air Massage                                                                                                                                                                                                                                                                                                                                                                                                                                                                                                                                                                                                                                                                                                                                                                                                                                                                                                                                                                                                                                                                   | <b>4</b> D            | Track/44"                     |
| Options                                                                                                                                                                                                                                                                                                                                                                                                                                                                                                                                                                                                                                                                                                                                                                                                                                                                                                                                                                                                                                                                           |                       | Irack 44                      |
| Memory Storage                                                                                                                                                                                                                                                                                                                                                                                                                                                                                                                                                                                                                                                                                                                                                                                                                                                                                                                                                                                                                                                                    |                       | 1                             |
| Setting Tool                                                                                                                                                                                                                                                                                                                                                                                                                                                                                                                                                                                                                                                                                                                                                                                                                                                                                                                                                                                                                                                                      | Airbags/Cells         | Recline                       |
| Press up or down arrow and hit OK                                                                                                                                                                                                                                                                                                                                                                                                                                                                                                                                                                                                                                                                                                                                                                                                                                                                                                                                                                                                                                                 | 24/<br>/34            | Zero<br>Gravity<br>2 Levels   |
|                                                                                                                                                                                                                                                                                                                                                                                                                                                                                                                                                                                                                                                                                                                                                                                                                                                                                                                                                                                                                                                                                   | Heat Zones            | Sensors                       |
| Image: Additional system   Image: Addition | Lumbar +<br>Back Mech | TrueFit™ Body Scan            |
| ❤ ❤                                                                                                                                                                                                                                                                                                                                                                                                                                                                                                                                                                                                                                                                                                                                                                                                                                                                                                                                                                                                                                                                               | Zero Wall Clearance   | Warranty                      |
| SHARPER IMAGE <sup>®</sup><br>Wired Controller                                                                                                                                                                                                                                                                                                                                                                                                                                                                                                                                                                                                                                                                                                                                                                                                                                                                                                                                                                                                                                    | ⊢2″                   | 3 Year<br>Limited<br>Warranty |