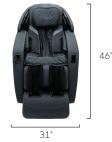

n hands, from your neck and shoulders to your glutes.

- Intelligent voice command + control
- Total Sole Reflexology with triple shiatsu rollers per foot.
- Complete Calf™ Kneading + Oscillating calf massage
- Premium Bluetooth Speakers with onboard Nature Sounds
- 13 fully automatic programs
- MyMassage™ memory programs
- Full manual control including air intensity, foot roller on/off and targeted zone massage mapping
- One touch Zero Gravity mode to relieve spinal presssure

Oscillating Calf

- Heat in the Lumbar and Back Mechanism to warm up muscles for enhanced massage
- Chromotherapy lights
- USB charging port









MyMassage™ Intelligent Voice Memory Programs Command + Control

#### Massage Regions

Mechanism

Intense



Ideal Height & Weight



### **Product Specifications**





## SHARPER IMAGE'

#### 888-894-9150 www.sharperimagemassagechairs.com